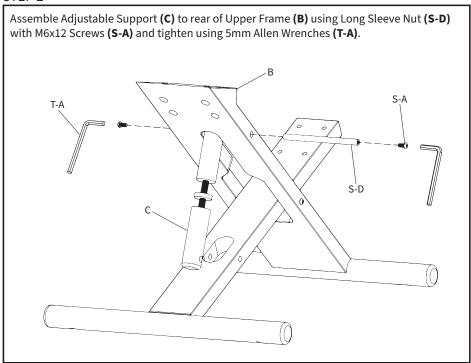

ll a qualified technician. Check carefully to make sure there are no missing or defective parts. Improper installation may cause damage or serious injury. Use this product on a stable, level surface. Do not use this product for any purpose that is not explicitly specified in this manual. Do not exceed weight capacity. Do not stand on this product. We cannot be liable for damage or injury caused by improper mounting, incorrect assembly, or inappropriate use.

# 🗥 WARNING: CHOKING HAZARD

SMALL PARTS - NOT FOR CHILDREN UNDER 3 YEARS. ADULT SUPERVISION IS REQUIRED.

**WARNING:** THIS PRODUCT CAN RESTRICT CIRCULATION TO LEGS WITH PROLONGED USE.

# PACKAGE CONTENTS





DO NOT EXCEED WEIGHT CAPACITY. Failure to do so may result in serious injury.



# ASSEMBLY STEPS

#### STEP 1



### STEP 2



## STEP 3



## STEP 4



## STEP 5

Assemble Knee Pad **(E)** to front of Lower Frame **(A)** using M6x35mm Screws **(S-B)** and tighten with 5mm Allen Wrench **(T-A)**.









### Open Monday - Friday 7:00am - 7:00pm CST,

our dedicated support team can offer immediate assistance with rapid response times. If any parts are received damaged or defective, please contact us. We are happy to replace parts to ensure you have a fully functioning product.