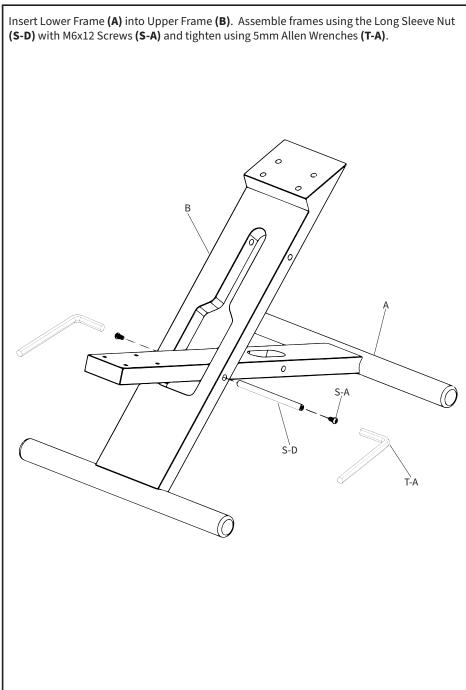

ion, please call a qualified technician. Check carefully to make sure there are no missing or defective parts. Improper installation may cause damage or serious injury. Use this product on a stable, level surface. Do not use this product for any purpose that is not explicitly specified in this manual. Do not exceed weight capacity. Do not stand on this product. We cannot be liable for damage or injury caused by improper mounting, incorrect assembly, or inappropriate use.

# 🗥 WARNING: CHOKING HAZARD

SMALL PARTS - NOT FOR CHILDREN UNDER 3 YEARS. ADULT SUPERVISION IS REQUIRED.

**WARNING:** THIS PRODUCT CAN RESTRICT CIRCULATION TO LEGS WITH PROLONGED USE.

# PACKAGE CONTENTS





DO NOT EXCEED WEIGHT CAPACITY. Failure to do so may result in serious injury.



# ASSEMBLY STEPS

#### STEP 1



### STEP 2



## STEP 3



## STEP 4



## STEP 5

Assemble Knee Pad **(E)** to front of Lower Frame **(A)** using M6x35mm Screws **(S-B)** and tighten with 5mm Allen Wrench **(T-A)**.









### Open Monday - Friday 7:00am - 7:00pm CST,

our dedicated support team can offer immediate assistance with rapid response times. If any parts are received damaged or defective, please contact us. We are happy to replace parts to ensure you have a fully functioning product.