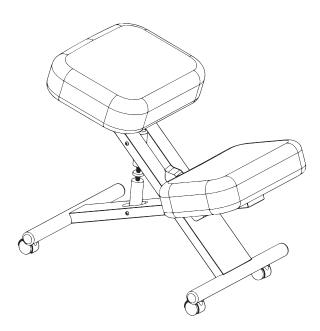

# Wooden Kneeling Chair with Wheels

Instruction Manual



# SKU: CHAIR-K03D



Scan the QR code with your mobile device or follow the link for helpful videos and specifications related to this product.

## https://vivo-us.com/products/chair-k03d

GET IN TOUCH | Monday-Friday from 7:00am-7:00pm CST









www.vivo-us.com Chat live with an agent! 309-278-5303

# <u> WARNING!</u>

If you do not understand these directions, or if you have any doubts about the safety of the installation, please call a qualified technician. Check carefully to make sure there are no missing or defective parts. Improper installation may cause damage or serious injury. Use this product on a stable, level surface. Do not use this product for any purpose that is not explicitly specified in this manual. Do not exceed weight capacity. Do not stand on this product. We cann