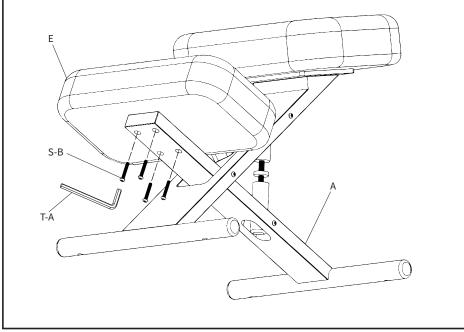

## STEP 5

Assemble Knee Pad **(E)** to front of Lower Frame **(A)** using M6x35mm Screws **(S-B)** and tighten with 5mm Allen Wrench **(T-A)**.