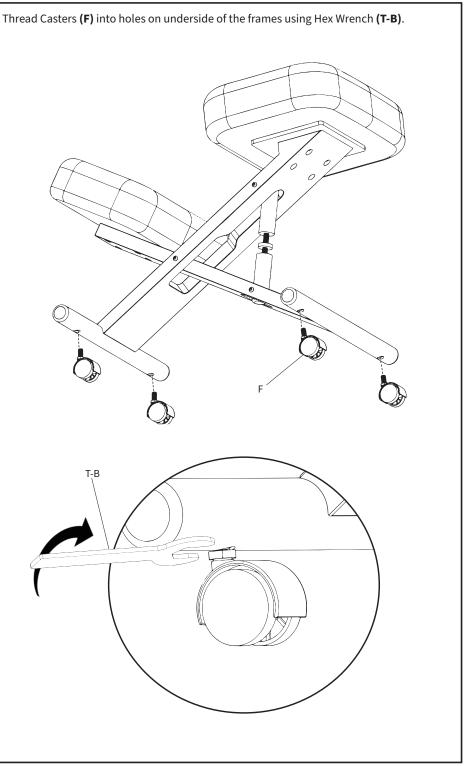

stable, level surface. Do not use this product for any purpose that is not explicitly specified in this manual. Do not exceed weight capacity. Do not stand on this product. We cannot be liable for damage or injury caused by improper mounting, incorrect assembly, or inappropriate use.

# 🗥 WARNING: CHOKING HAZARD

SMALL PARTS - NOT FOR CHILDREN UNDER 3 YEARS. ADULT SUPERVISION IS REQUIRED.

**WARNING:** THIS PRODUCT CAN RESTRICT CIRCULATION TO LEGS WITH PROLONGED USE.

# PACKAGE CONTENTS





DO NOT EXCEED WEIGHT CAPACITY. Failure to do so may result in serious injury.



# ASSEMBLY STEPS

#### STEP 1



### STEP 2



## STEP 3



## STEP 4



## STEP 5

Assemble Knee Pad **(E)** to front of Lower Frame **(A)** using M6x35mm Screws **(S-B)** and tighten with 5mm Allen Wrench **(T-A)**.









### Open Monday - Friday 7:00am - 7:00pm CST,

our dedicated support team can offer immediate assistance with rapid response times. If any parts are received damaged or defective, please contact us. We are happy to replace parts to ensure you have a fully functioning product.