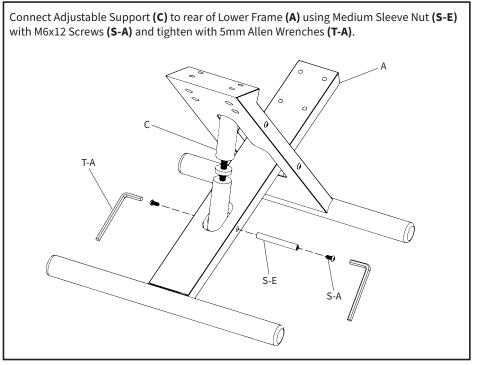

d technician. Check carefully to make sure there are no missing or defective parts. Improper installation may cause damage or serious injury. Use this product on a stable, level surface. Do not use this product for any purpose that is not explicitly specified in this manual. Do not exceed weight capacity. Do not stand on this product. We cannot be liable for damage or injury caused by improper mounting, incorrect assembly, or inappropriate use.

# 🗥 WARNING: CHOKING HAZARD

SMALL PARTS - NOT FOR CHILDREN UNDER 3 YEARS. ADULT SUPERVISION IS REQUIRED.

**WARNING:** THIS PRODUCT CAN RESTRICT CIRCULATION TO LEGS WITH PROLONGED USE.

# PACKAGE CONTENTS





DO NOT EXCEED WEIGHT CAPACITY. Failure to do so may result in serious injury.



# ASSEMBLY STEPS

#### STEP 1



### STEP 2



## STEP 3



## STEP 4



## STEP 5

Assemble Knee Pad **(E)** to front of Lower Frame **(A)** using M6x35mm Screws **(S-B)** and tighten with 5mm Allen Wrench **(T-A)**.









### Open Monday - Friday 7:00am - 7:00pm CST,

our dedicated support team can offer immediate assistance with rapid response times. If any parts are received damaged or defective, please contact us. We are happy to replace parts to ensure you have a fully functioning product.