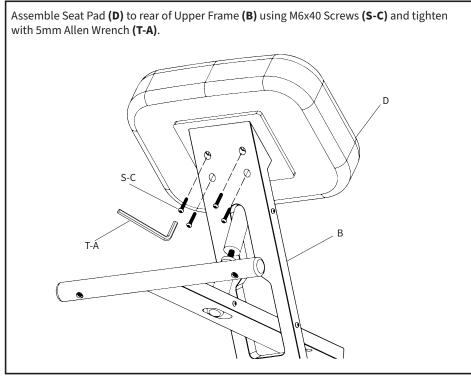

Check carefully to make sure there are no missing or defective parts. Improper installation may cause damage or serious injury. Use this product on a stable, level surface. Do not use this product for any purpose that is not explicitly specified in this manual. Do not exceed weight capacity. Do not stand on this product. We cannot be liable for damage or injury caused by improper mounting, incorrect assembly, or inappropriate use.

# 🗥 WARNING: CHOKING HAZARD

SMALL PARTS - NOT FOR CHILDREN UNDER 3 YEARS. ADULT SUPERVISION IS REQUIRED.

**WARNING:** THIS PRODUCT CAN RESTRICT CIRCULATION TO LEGS WITH PROLONGED USE.

# PACKAGE CONTENTS





DO NOT EXCEED WEIGHT CAPACITY. Failure to do so may result in serious injury.



# ASSEMBLY STEPS

#### STEP 1



### STEP 2



## STEP 3



## STEP 4



## STEP 5

Assemble Knee Pad **(E)** to front of Lower Frame **(A)** using M6x35mm Screws **(S-B)** and tighten with 5mm Allen Wrench **(T-A)**.









### Open Monday - Friday 7:00am - 7:00pm CST,

our dedicated support team can offer immediate assistance with rapid response times. If any parts are received damaged or defective, please contact us. We are happy to replace parts to ensure you have a fully functioning product.