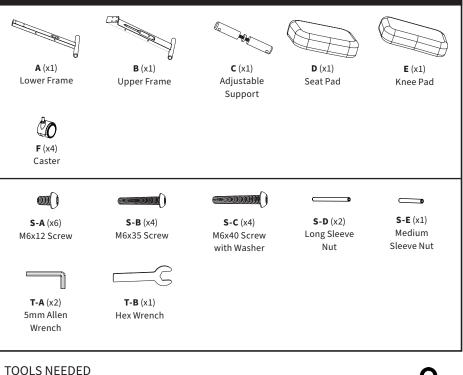

# PACKAGE CONTENTS

DO NOT EXCEED WEIGHT CAPACITY. Failure to do so may result in serious injury.