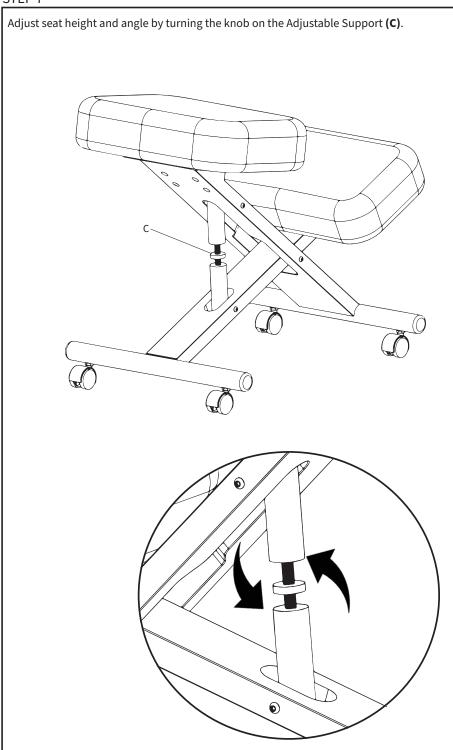

table, level surface. Do not use this product for any purpose that is not explicitly specified in this manual. Do not exceed weight capacity. Do not stand on this product. We cannot be liable for damage or injury caused by improper mounting, incorrect assembly, or inappropriate use.

# 🗥 WARNING: CHOKING HAZARD

SMALL PARTS - NOT FOR CHILDREN UNDER 3 YEARS. ADULT SUPERVISION IS REQUIRED.

**WARNING:** THIS PRODUCT CAN RESTRICT CIRCULATION TO LEGS WITH PROLONGED USE.

# PACKAGE CONTENTS





DO NOT EXCEED WEIGHT CAPACITY. Failure to do so may result in serious injury.



# ASSEMBLY STEPS

#### STEP 1



### STEP 2



## STEP 3



## STEP 4



## STEP 5

Assemble Knee Pad **(E)** to front of Lower Frame **(A)** using M6x35mm Screws **(S-B)** and tighten with 5mm Allen Wrench **(T-A)**.









### Open Monday - Friday 7:00am - 7:00pm CST,

our dedicated support team can offer immediate assistance with rapid response times. If any parts are received damaged or defective, please contact us. We are happy to replace parts to ensure you have a fully functioning product.